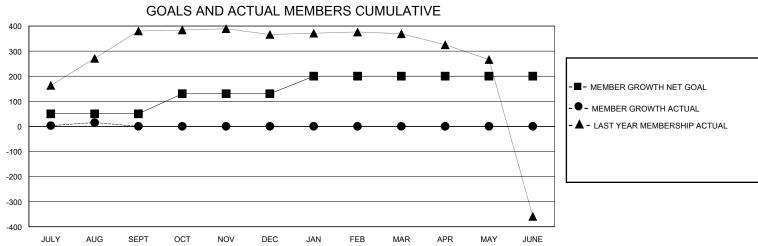

## District 322 E

Results as of: 8/31/2024

|                       |               |           | DISTRIC       | 322 E                 |                        | rtesuits                                                                                             | as 01. 0/3 1/2024                              |  |
|-----------------------|---------------|-----------|---------------|-----------------------|------------------------|------------------------------------------------------------------------------------------------------|------------------------------------------------|--|
| GMT:                  |               | LOC       | CATION INDIA  |                       |                        |                                                                                                      | GMT CA                                         |  |
|                       | Club          | s         | Mem           |                       | mbers                  |                                                                                                      |                                                |  |
| RESULTS FOR 2024-2025 |               |           |               | RESULTS FOR 2024-2025 |                        |                                                                                                      |                                                |  |
| QUARTER               | NEW CLUB GOAL | NEW CLUBS | DROPPED CLUBS | QUARTER MEM           | BER GROWTH NET<br>GOAL | MEMBER GROWTH<br>ACTUAL                                                                              | DROPPED<br>MEMBERS ACTU<br>(including transfer |  |
| JULY/AUG/SEPT         | 4             | 0         | 0             | JULY/AUG/SEPT         | 50                     | 74                                                                                                   | 56                                             |  |
| OCT/NOV/DEC           | 1             | 0         | 0             | OCT/NOV/DEC           | 80                     | 0                                                                                                    | 0                                              |  |
| JAN/FEB/MAR           | 1             | 0         | 0             | JAN/FEB/MAR           | 70                     | 0                                                                                                    | 0                                              |  |
| APR/MAY/JUNE          | 4             | 0         | 0             | APR/MAY/JUNE          | 0                      | 0                                                                                                    | 0                                              |  |
|                       |               |           |               |                       |                        | -■- CURRENT YEAR GOALS FOR NEW CLUB -●- CURRENT YEAR ACTUAL NEW CLUBS -▲- LAST YEAR ACTUAL NEW CLUBS |                                                |  |
| 2 JULY AL             | JG SEPT OCT   | NOV E     | DEC JAN FEB   | MAR APR               | MAY JUNE               |                                                                                                      |                                                |  |